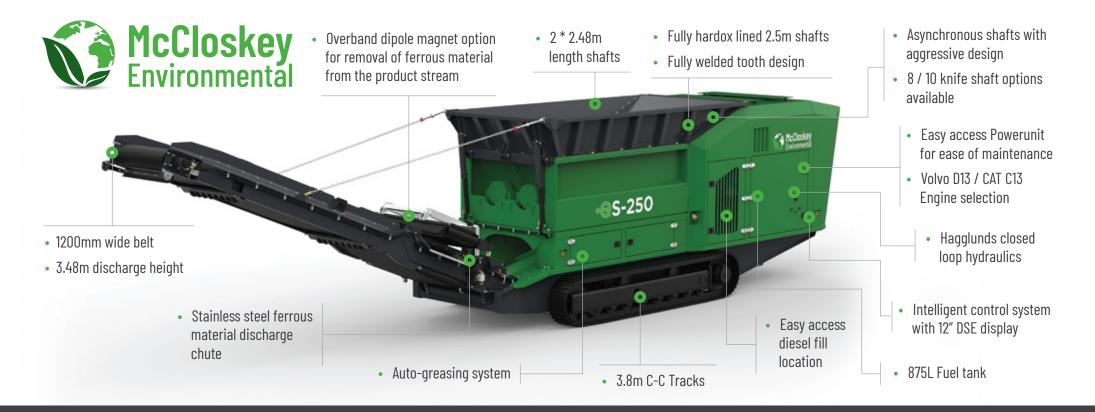

## **FEATURES**

- Aggressive 8 Knife, heavy duty cutting table
- Danfoss Electrical control unit
- Variable speed main conveyor
- 4 Meter tracks for superior maneuverability and stability
- Volvo C15 403 KW (540HP) Stage V/Tier 4 Final
- Fuel efficient Hydraulics system
- User Friendly Hydraulic Controls
- Double Hydrostatic drive transmission

## **CUTTING TABLE**

| NUMBER OF SHAFTS         | 2                           |
|--------------------------|-----------------------------|
| ROTATING SPEED           | 16-41/27-56 RPM             |
| NUMBER OF KNIVES         | 8/10                        |
| NUMBER OF COUNTER KNIVES | 16/20                       |
| CUTTING AREA             | 2420MM X 2000MM (95" X 79") |
| KNIFE TYPE               | SHEER TABLE                 |
| CHAMBER WEIGHT           | 14,900KG (32,850 LBS.)      |
|                          |                             |