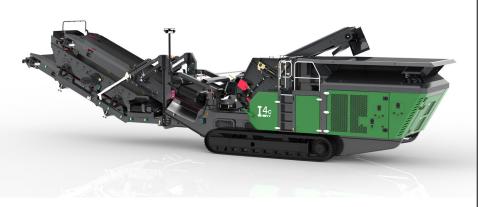

# IAC IMPACT CRUSHER

The McCloskey® I4C heavy duty compact impact crusher combines mobility, power and new features to deliver the highest production across applications and materials.

The I4C is in a class of its own, bringing the productivity of an 1125mm (44.3") impactor to a compact footprint for maximum power and maneuverability. The crusher's design has ease of access in mind, with an excellent layout for operation, maintenance and service. Advanced clutch technology delivers reduced fuel consumption, and less maintenance while increasing safety and productivity. With its ease of operation and efficient hydraulics, the I4C heavy duty track mounted crusher is sure to make an impact across a variety of materials and applications.