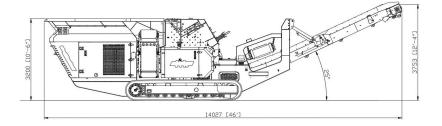

### **14C TECH SPECS**

| Engine                                              | 280kW (375 Hp)                       |
|-----------------------------------------------------|--------------------------------------|
| Rotor Diameter                                      | 1050mm (41.3")                       |
| Rotor Width                                         | 1125mm (44.3")                       |
| Stockpile Heights<br>Main Conveyor<br>Side Conveyor | 3753mm (12'- 4")<br>2758mm (9' - 1") |
| Grizzly Feeder<br>Width<br>Length                   | 1060mm (41.7")<br>4250mm (167.3")    |
| Hopper<br>Width<br>Length                           | 2150mm (84.6")<br>4775mm (188")      |

## **TRANSPORT**

Transport Height 3.2m (10' 6")

Transport Length 15.798m (51' 10")

Transport Width 3.0m (9' 10")

Weight 36,500 kg (80,469 lbs)