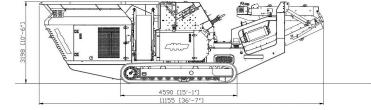

### **14C TECH SPECS**

| Engine                                              | 280kW (375 Hp)                       |
|-----------------------------------------------------|--------------------------------------|
| Rotor Diameter                                      | 1050mm (41.3")                       |
| Rotor Width                                         | 1125mm (44.3")                       |
| Stockpile Heights<br>Main Conveyor<br>Side Conveyor | 3753mm (12'- 4")<br>2758mm (9' - 1") |
| Grizzly Feeder<br>Width<br>Length                   | 1060mm (41.7")<br>4250mm (167.3")    |
| Hopper<br>Width<br>Length                           | 2150mm (84.6")<br>4775mm (188")      |

## **TRANSPORT**

Transport Height 3.2m (10' 6")

Transport Length 15.798m (51' 10")

Transport Width 3.0m (9' 10")

Weight 36,500 kg (80,469 lbs)