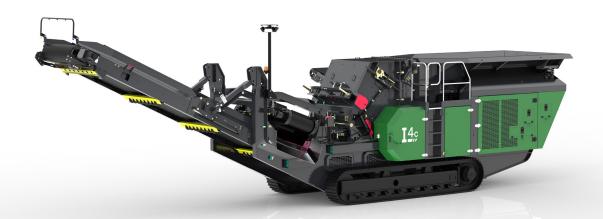

# IAC IMPACT CRUSHER

The McCloskey® I4C heavy duty compact impact crusher combines mobility, power and new features to deliver the highest production across applications and materials.

The I4C is in a class of its own, bringing the productivity of an 1125mm (44.3") impactor to a compact footprint for maximum power and maneuverability. The crusher's design has ease of access in mind, with an excellent layout for operation, maintenance and service. Advanced clutch technology delivers reduced fuel consumption, and less maintenance while increasing safety and productivity. With its ease of operation and efficient hydraulics, the I4C heavy duty track mounted crusher is sure to make an impact across a variety of materials and applications.