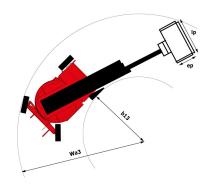

# 150 AETJ-C

| Capacities                                                |               | Metric                                                                                                               |
|-----------------------------------------------------------|---------------|----------------------------------------------------------------------------------------------------------------------|
| Working height                                            | h21           | 15 m                                                                                                                 |
| Platform height                                           | h7            | 13 m                                                                                                                 |
| Max. outreach                                             | r1            | 7.6 m                                                                                                                |
| Overhang                                                  | h31           | 7 m                                                                                                                  |
| Pendular arm rotation (top / bottom)                      |               | +65 ° / -65 °                                                                                                        |
| Platform capacity                                         | Q             | 200 kg                                                                                                               |
| Turret rotation                                           | 1             | 355 °                                                                                                                |
| Platform rotation (right / left)                          |               | 66°/59°                                                                                                              |
| Number of people (inside / outside)                       |               | 2/2                                                                                                                  |
| Weight and dimensions                                     |               | 2/2                                                                                                                  |
| Platform weight*                                          |               | 6700 kg                                                                                                              |
| Platform dimensions (length x width)                      | lp / ep       | 0.92 m x 1.2 m                                                                                                       |
| Overall width                                             | ър / ер<br>b1 | 1.5 m                                                                                                                |
|                                                           |               |                                                                                                                      |
| Overall length                                            | l1            | 6.05 m                                                                                                               |
| Overall height                                            | h17           | 1.97 m                                                                                                               |
| Overall length (stowed)                                   | 19            | 4.4 m                                                                                                                |
| Overall height (stowed)                                   | h18           | 2.08 m                                                                                                               |
| Floor height (access)                                     | h20           | 0.4 m                                                                                                                |
| Jib length                                                | I13           | 1.26 m                                                                                                               |
| Counterweight offset (turret at 90°)                      | a7            | 0.12 m                                                                                                               |
| Internal turning radius (over tyres)                      | b13           | 1.87 m                                                                                                               |
| External turning radius                                   | Wa3           | 3.96 m                                                                                                               |
| Tailswing                                                 |               | 0.12 m                                                                                                               |
| Ground clearance at centre of wheelbase                   | m2            | 0.14 m                                                                                                               |
| Wheelbase                                                 | У             | 2 m                                                                                                                  |
| Performances                                              |               |                                                                                                                      |
| Drive speed - stowed                                      |               | 5 km/h                                                                                                               |
| Drive speed - raised                                      |               | 0.6 km/h                                                                                                             |
| Gradeability                                              |               | 22 %                                                                                                                 |
| Permissible leveling                                      |               | 3°                                                                                                                   |
| Wheels                                                    |               |                                                                                                                      |
| Tyres type                                                |               | Solid non-marking tires                                                                                              |
| Drive wheels (front / rear)                               |               | 0/2                                                                                                                  |
| Steering wheels (front / rear)                            |               | 2/0                                                                                                                  |
| Braking wheels (front / rear)                             |               | 0/2                                                                                                                  |
| Engine/Battery                                            |               | ·                                                                                                                    |
| Electric engine power rating                              |               | 2 x 4.5 kW                                                                                                           |
| Electric Pump                                             |               | 3.7 kW                                                                                                               |
| Battery / Batteries capacity                              |               | 48 V / 240 Ah                                                                                                        |
| Integrated charger (V / Ah)                               |               | 48 V / 30 Ah                                                                                                         |
| Miscellaneous                                             |               | 40 V / 30 ATT                                                                                                        |
| Number of cycles with STD Battery (HIRD)                  |               | 46                                                                                                                   |
| Ground Pressure                                           |               | 13.5 daN/cm²                                                                                                         |
| Hydraulic Pressure                                        |               | 210 Bar                                                                                                              |
| •                                                         |               |                                                                                                                      |
| Hydraulic tank capacity                                   |               | 151                                                                                                                  |
| Vibration on hands/arms                                   |               | < 2.5 m/s²                                                                                                           |
| Standards compliance  This machine is in compliance with: |               | European directives: 2006/42/EC- Machinery<br>(revised EN280:2013) - 2004/108/EC (EMC) -<br>2006/95/EC (Low voltage) |