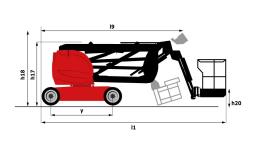

### **Dimensional drawing**

# 150 AETJ-C

| Capacities                                                |               | Metric                                                                                                               |
|-----------------------------------------------------------|---------------|----------------------------------------------------------------------------------------------------------------------|
| Working height                                            | h21           | 15 m                                                                                                                 |
| Platform height                                           | h7            | 13 m                                                                                                                 |
| Max. outreach                                             | r1            | 7.6 m                                                                                                                |
| Overhang                                                  | h31           | 7 m                                                                                                                  |
| Pendular arm rotation (top / bottom)                      |               | +65 ° / -65 °                                                                                                        |
| Platform capacity                                         | Q             | 200 kg                                                                                                               |
| Turret rotation                                           | 1             | 355 °                                                                                                                |
| Platform rotation (right / left)                          |               | 66°/59°                                                                                                              |
| Number of people (inside / outside)                       |               | 2/2                                                                                                                  |
| Weight and dimensions                                     |               | 2/2                                                                                                                  |
| Platform weight*                                          |               | 6700 kg                                                                                                              |
| Platform dimensions (length x width)                      | lp / ep       | 0.92 m x 1.2 m                                                                                                       |
| Overall width                                             | ър / ер<br>b1 | 1.5 m                                                                                                                |
|                                                           |               |                                                                                                                      |
| Overall length                                            | l1            | 6.05 m                                                                                                               |
| Overall height                                            | h17           | 1.97 m                                                                                                               |
| Overall length (stowed)                                   | 19            | 4.4 m                                                                                                                |
| Overall height (stowed)                                   | h18           | 2.08 m                                                                                                               |
| Floor height (access)                                     | h20           | 0.4 m                                                                                                                |
| Jib length                                                | I13           | 1.26 m                                                                                                               |
| Counterweight offset (turret at 90°)                      | a7            | 0.12 m                                                                                                               |
| Internal turning radius (over tyres)                      | b13           | 1.87 m                                                                                                               |
| External turning radius                                   | Wa3           | 3.96 m                                                                                                               |
| Tailswing                                                 |               | 0.12 m                                                                                                               |
| Ground clearance at centre of wheelbase                   | m2            | 0.14 m                                                                                                               |
| Wheelbase                                                 | У             | 2 m                                                                                                                  |
| Performances                                              |               |                                                                                                                      |
| Drive speed - stowed                                      |               | 5 km/h                                                                                                               |
| Drive speed - raised                                      |               | 0.6 km/h                                                                                                             |
| Gradeability                                              |               | 22 %                                                                                                                 |
| Permissible leveling                                      |               | 3°                                                                                                                   |
| Wheels                                                    |               |                                                                                                                      |
| Tyres type                                                |               | Solid non-marking tires                                                                                              |
| Drive wheels (front / rear)                               |               | 0/2                                                                                                                  |
| Steering wheels (front / rear)                            |               | 2/0                                                                                                                  |
| Braking wheels (front / rear)                             |               | 0/2                                                                                                                  |
| Engine/Battery                                            |               | ·                                                                                                                    |
| Electric engine power rating                              |               | 2 x 4.5 kW                                                                                                           |
| Electric Pump                                             |               | 3.7 kW                                                                                                               |
| Battery / Batteries capacity                              |               | 48 V / 240 Ah                                                                                                        |
| Integrated charger (V / Ah)                               |               | 48 V / 30 Ah                                                                                                         |
| Miscellaneous                                             |               | 40 V / 30 ATT                                                                                                        |
| Number of cycles with STD Battery (HIRD)                  |               | 46                                                                                                                   |
| Ground Pressure                                           |               | 13.5 daN/cm²                                                                                                         |
| Hydraulic Pressure                                        |               | 210 Bar                                                                                                              |
| •                                                         |               |                                                                                                                      |
| Hydraulic tank capacity                                   |               | 151                                                                                                                  |
| Vibration on hands/arms                                   |               | < 2.5 m/s²                                                                                                           |
| Standards compliance  This machine is in compliance with: |               | European directives: 2006/42/EC- Machinery<br>(revised EN280:2013) - 2004/108/EC (EMC) -<br>2006/95/EC (Low voltage) |