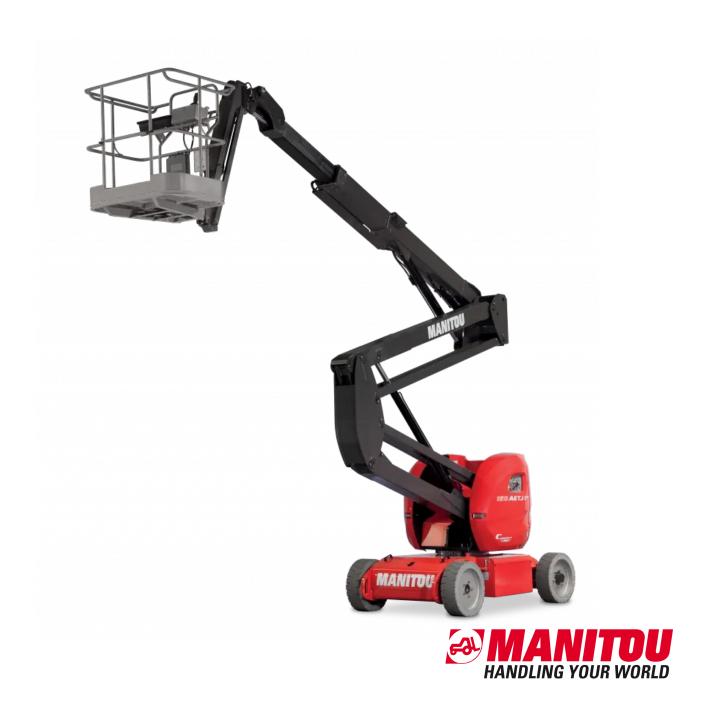

# 150 AETJ-C

| Capacities                                                |               | Metric                                                                                                               |
|-----------------------------------------------------------|---------------|----------------------------------------------------------------------------------------------------------------------|
| Working height                                            | h21           | 15 m                                                                                                                 |
| Platform height                                           | h7            | 13 m                                                                                                                 |
| Max. outreach                                             | r1            | 7.6 m                                                                                                                |
| Overhang                                                  | h31           | 7 m                                                                                                                  |
| Pendular arm rotation (top / bottom)                      |               | +65 ° / -65 °                                                                                                        |
| Platform capacity                                         | Q             | 200 kg                                                                                                               |
| Turret rotation                                           | 1             | 355 °                                                                                                                |
| Platform rotation (right / left)                          |               | 66°/59°                                                                                                              |
| Number of people (inside / outside)                       |               | 2/2                                                                                                                  |
| Weight and dimensions                                     |               | 2/2                                                                                                                  |
| Platform weight*                                          |               | 6700 kg                                                                                                              |
| Platform dimensions (length x width)                      | lp / ep       | 0.92 m x 1.2 m                                                                                                       |
| Overall width                                             | ър / ер<br>b1 | 1.5 m                                                                                                                |
|                                                           |               |                                                                                                                      |
| Overall length                                            | l1            | 6.05 m                                                                                                               |
| Overall height                                            | h17           | 1.97 m                                                                                                               |
| Overall length (stowed)                                   | 19            | 4.4 m                                                                                                                |
| Overall height (stowed)                                   | h18           | 2.08 m                                                                                                               |
| Floor height (access)                                     | h20           | 0.4 m                                                                                                                |
| Jib length                                                | I13           | 1.26 m                                                                                                               |
| Counterweight offset (turret at 90°)                      | a7            | 0.12 m                                                                                                               |
| Internal turning radius (over tyres)                      | b13           | 1.87 m                                                                                                               |
| External turning radius                                   | Wa3           | 3.96 m                                                                                                               |
| Tailswing                                                 |               | 0.12 m                                                                                                               |
| Ground clearance at centre of wheelbase                   | m2            | 0.14 m                                                                                                               |
| Wheelbase                                                 | У             | 2 m                                                                                                                  |
| Performances                                              |               |                                                                                                                      |
| Drive speed - stowed                                      |               | 5 km/h                                                                                                               |
| Drive speed - raised                                      |               | 0.6 km/h                                                                                                             |
| Gradeability                                              |               | 22 %                                                                                                                 |
| Permissible leveling                                      |               | 3°                                                                                                                   |
| Wheels                                                    |               |                                                                                                                      |
| Tyres type                                                |               | Solid non-marking tires                                                                                              |
| Drive wheels (front / rear)                               |               | 0/2                                                                                                                  |
| Steering wheels (front / rear)                            |               | 2/0                                                                                                                  |
| Braking wheels (front / rear)                             |               | 0/2                                                                                                                  |
| Engine/Battery                                            |               | ·                                                                                                                    |
| Electric engine power rating                              |               | 2 x 4.5 kW                                                                                                           |
| Electric Pump                                             |               | 3.7 kW                                                                                                               |
| Battery / Batteries capacity                              |               | 48 V / 240 Ah                                                                                                        |
| Integrated charger (V / Ah)                               |               | 48 V / 30 Ah                                                                                                         |
| Miscellaneous                                             |               | 40 V / 30 ATT                                                                                                        |
| Number of cycles with STD Battery (HIRD)                  |               | 46                                                                                                                   |
| Ground Pressure                                           |               | 13.5 daN/cm²                                                                                                         |
| Hydraulic Pressure                                        |               | 210 Bar                                                                                                              |
| •                                                         |               |                                                                                                                      |
| Hydraulic tank capacity                                   |               | 151                                                                                                                  |
| Vibration on hands/arms                                   |               | < 2.5 m/s²                                                                                                           |
| Standards compliance  This machine is in compliance with: |               | European directives: 2006/42/EC- Machinery<br>(revised EN280:2013) - 2004/108/EC (EMC) -<br>2006/95/EC (Low voltage) |