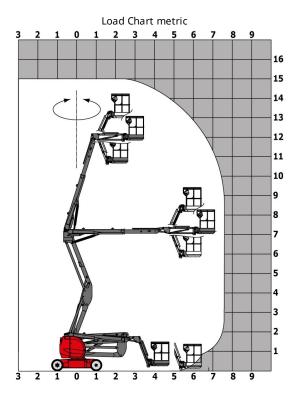

|               |                                                                                                                      |
| Hydraulic tank capacity                                   |               | 151                                                                                                                  |
| Vibration on hands/arms                                   |               | < 2.5 m/s²                                                                                                           |
| Standards compliance  This machine is in compliance with: |               | European directives: 2006/42/EC- Machinery<br>(revised EN280:2013) - 2004/108/EC (EMC) -<br>2006/95/EC (Low voltage) |

## Load chart



### **Dimensional drawing**







### **Equipment**

#### Standard

230V Predisposition

Audible alarm and illuminated indicator lamp (leveling, overload, lowering)

Battery charge indicator lamp

CAN bus technology

Easy Manager

Emergency stop button in platform and on frame

Horn in the platform

Hour meter

Integrated diagnostic assistance

Manual emergency lowering

Multi-voltage integrated charger

Negative-type braking on rear wheels

Non-marking rubber tyres

Pendular arm

Platform with open-work floor

Proportional controls

Slinging and securing rings

Tool box in platform

Traction battery

Travel possible at maximum height

### Optional

110 or 230V plug with differential circuit breaker

3D

Air predisposition

Beep on every movement

Beep upon travel

Biodegradable oil

Ce