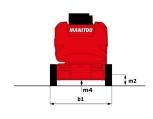

# 150 AETJ-C

| Capacities                                                |               | Metric                                                                                                               |
|-----------------------------------------------------------|---------------|----------------------------------------------------------------------------------------------------------------------|
| Working height                                            | h21           | 15 m                                                                                                                 |
| Platform height                                           | h7            | 13 m                                                                                                                 |
| Max. outreach                                             | r1            | 7.6 m                                                                                                                |
| Overhang                                                  | h31           | 7 m                                                                                                                  |
| Pendular arm rotation (top / bottom)                      |               | +65 ° / -65 °                                                                                                        |
| Platform capacity                                         | Q             | 200 kg                                                                                                               |
| Turret rotation                                           | 1             | 355 °                                                                                                                |
| Platform rotation (right / left)                          |               | 66°/59°                                                                                                              |
| Number of people (inside / outside)                       |               | 2/2                                                                                                                  |
| Weight and dimensions                                     |               | 2/2                                                                                                                  |
| Platform weight*                                          |               | 6700 kg                                                                                                              |
| Platform dimensions (length x width)                      | lp / ep       | 0.92 m x 1.2 m                                                                                                       |
| Overall width                                             | ър / ер<br>b1 | 1.5 m                                                                                                                |
|                                                           |               |                                                                                                                      |
| Overall length                                            | l1            | 6.05 m                                                                                                               |
| Overall height                                            | h17           | 1.97 m                                                                                                               |
| Overall length (stowed)                                   | 19            | 4.4 m                                                                                                                |
| Overall height (stowed)                                   | h18           | 2.08 m                                                                                                               |
| Floor height (access)                                     | h20           | 0.4 m                                                                                                                |
| Jib length                                                | I13           | 1.26 m                                                                                                               |
| Counterweight offset (turret at 90°)                      | a7            | 0.12 m                                                                                                               |
| Internal turning radius (over tyres)                      | b13           | 1.87 m                                                                                                               |
| External turning radius                                   | Wa3           | 3.96 m                                                                                                               |
| Tailswing                                                 |               | 0.12 m                                                                                                               |
| Ground clearance at centre of wheelbase                   | m2            | 0.14 m                                                                                                               |
| Wheelbase                                                 | У             | 2 m                                                                                                                  |
| Performances                                              |               |                                                                                                                      |
| Drive speed - stowed                                      |               | 5 km/h                                                                                                               |
| Drive speed - raised                                      |               | 0.6 km/h                                                                                                             |
| Gradeability                                              |               | 22 %                                                                                                                 |
| Permissible leveling                                      |               | 3°                                                                                                                   |
| Wheels                                                    |               |                                                                                                                      |
| Tyres type                                                |               | Solid non-marking tires                                                                                              |
| Drive wheels (front / rear)                               |               | 0/2                                                                                                                  |
| Steering wheels (front / rear)                            |               | 2/0                                                                                                                  |
| Braking wheels (front / rear)                             |               | 0/2                                                                                                                  |
| Engine/Battery                                            |               | ·                                                                                                                    |
| Electric engine power rating                              |               | 2 x 4.5 kW                                                                                                           |
| Electric Pump                                             |               | 3.7 kW                                                                                                               |
| Battery / Batteries capacity                              |               | 48 V / 240 Ah                                                                                                        |
| Integrated charger (V / Ah)                               |               | 48 V / 30 Ah                                                                                                         |
| Miscellaneous                                             |               | 40 V / 30 ATT                                                                                                        |
| Number of cycles with STD Battery (HIRD)                  |               | 46                                                                                                                   |
| Ground Pressure                                           |               | 13.5 daN/cm²                                                                                                         |
| Hydraulic Pressure                                        |               | 210 Bar                                                                                                              |
| •                                                         |               |                                                                                                                      |
| Hydraulic tank capacity                                   |               | 151                                                                                                                  |
| Vibration on hands/arms                                   |               | < 2.5 m/s²                                                                                                           |
| Standards compliance  This machine is in compliance with: |               | European directives: 2006/42/EC- Machinery<br>(revised EN280:2013) - 2004/108/EC (EMC) -<br>2006/95/EC (Low voltage) |

### **Dimensional drawing**